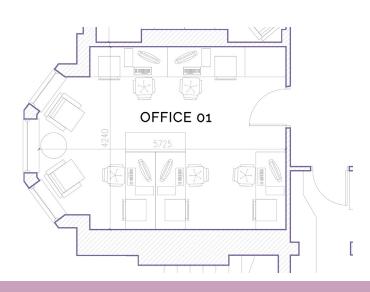

### OFFICE 01

**£650.00 per calendar month** 22.5 SQM (242SQFT) £32.23/sqft

A generously proportioned office to the front of the propoerty providing space for 4-5 persons. The office offers feature lighting with a large bay window facing onto Victoria Avenue.