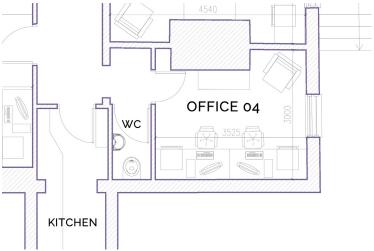

### OFFICE 04

**£250.00 per calendar month** 9.7 SQM (104SQFT) £28.85/sqft

A quiet, efficient workspace to the rear of the building providing accommodation for 1-2 persons.