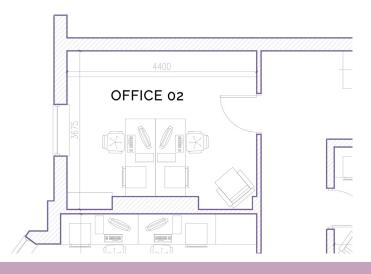

### OFFICE 02

#### **£400.00 per calendar month** 13 SQM (140SQFT)

£34.28/sqft

Located at the front of the building, this contemproary office provides space for 2 persons in a stylish environment with built in storage facilites.