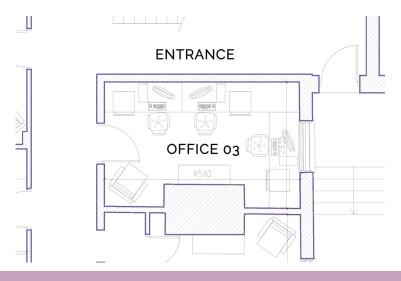

### OFFICE 03

£350.00 per calendar month 12.2 SQM (131SQFT) £32.06/sqft

A flexible office space to the North of the building providing accommodation for 2-3 persons.