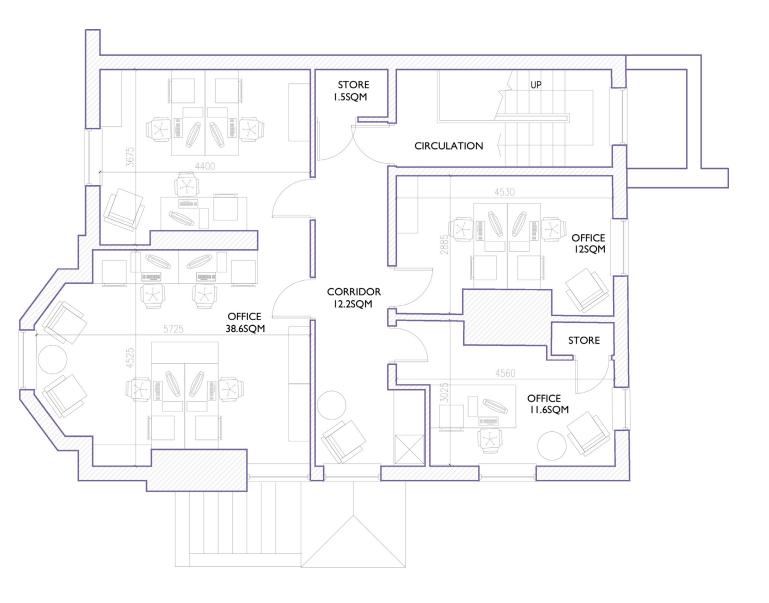

### WELCOME TO THE ALEXANDRA HUB

A newly refurbished, contemporary, working space to provide you with a modern professional environment.

The building offers an office suite compristing of 3 connected offices across the entire second floor level, that are now available to rent in the ideal location of Victoria Avenue in the centre of Harrogate. Office spaces have 24 hour, as well as access to a kitchen and other communal facilities. The opportunity to book a communal meeting room should you require is also available. The monthly rental costs include rent and utilities, excluding telephone and broadband.

## OFFICE SUITE

**£1350 per calendar month** 78 SQM (839.5SQFT) £19.30/sqft

A generously propotioned workspace comprising of a suite of 3 office rooms at the second floor of the propoerty, providing spacious accommodation.

The workspace provides spacious offices, storage space and access to communal kitchen and bathrooms.