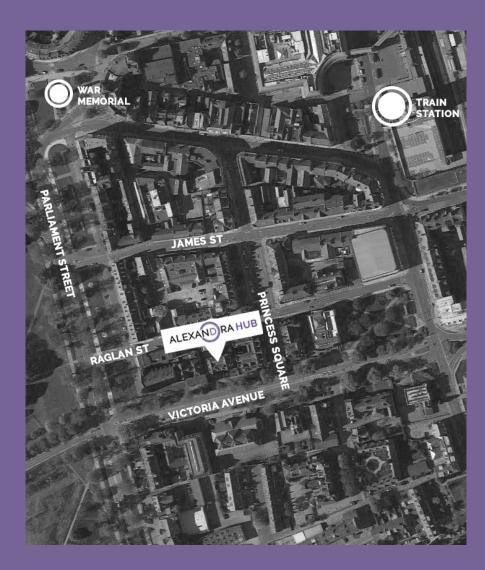

entire second floor level, that are now available to rent in the ideal location of Victoria Avenue in the centre of Harrogate. Office spaces have 24 hour, as well as access to a kitchen and other communal facilities. The opportunity to book a communal meeting room should you require is also available. The monthly rental costs include rent and utilities, excluding telephone and broadband.





## OFFICE SUITE

**£1350 per calendar month** 78 SQM (839.5SQFT) £19.30/sqft

A generously propotioned workspace comprising of a suite of 3 office rooms at the second floor of the propoerty, providing spacious accommodation.

The workspace provides spacious offices, storage space and access to communal kitchen and bathrooms.



#### **ADDRESS:**

Alexandra Hub, 3 Victoria Avenue, Harrogate, HG1 1EQ





#### FOR FUTHER INFORMATION PLEASE CONTACT ANDREW OR IAN

T: 01423 504488 E: office@rearchitects.co.uk

A: Alexandra Hub, 3 Victoria Avenue, Harrogate, HG1 1EQ