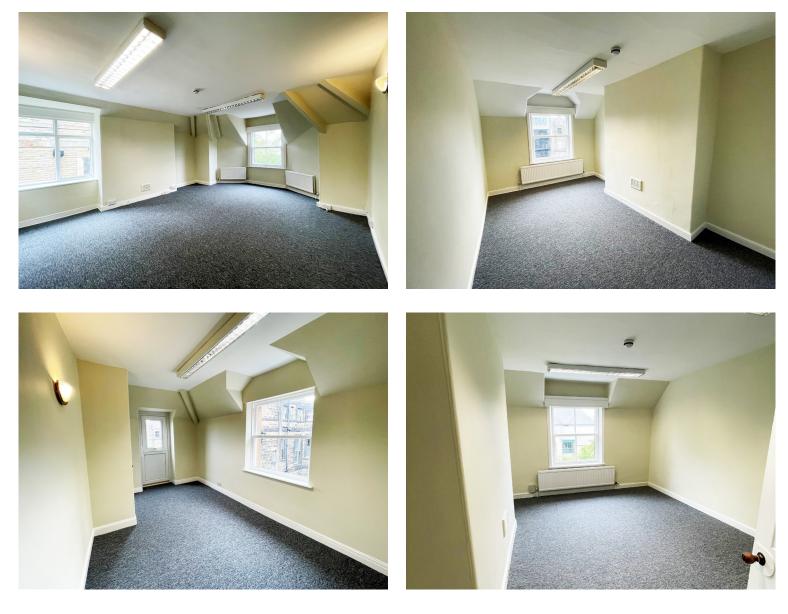

### WELCOME TO THE ALEXANDRA HUB

A newly refurbished, contemporary, working space to provide you with a modern professional environment.

The building offers an office suite compristing of 3 connected offices across the entire second floor level, that are now available to rent in the ideal location of Victoria Avenue in the centre of Harrogate. Office spaces have 24 hour, as well as access to a kitchen and other communal facilities. The opportunity to book a communal meeting room should you require is also available. The monthly rental costs include rent and utilities, excluding telephone and broadband.

## OFFICE SUITE

**£1350 per calendar month** 78 SQM (839.5SQFT) £19.30/sqft

A generously propotioned workspace comprising of a suite of 3 office rooms at the second floor of the propoerty, providing spacious accommodation.

The workspace provides spacious offices, storage space and access to communal kitchen and bathrooms.